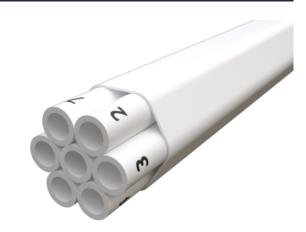

## Microducts indoor Hybrid LSZH

## **DESCRIPTION**

Hybrid LSZH microducts are designed for long term protection of fiber optical cables and are especially suitable for installation of micro cables. Indoor microducts are used for indoor installation applications with a sheath made of halogen-free, flame retardant material and primary ducts of halogen-free HDPE. Parameters such as flexibility and higher safety levels for fire and dangerous substances makes it optimized for safe and effective

indoor installations. Every microduct has a permanent, co-extruded silicone compound inner liner giving a coefficient of friction of less than 0,1.

| Product number | Product name                          |
|----------------|---------------------------------------|
|                | Microducts indoor Hybrid LSZH 12-10mm |
|                | Microducts indoor Hybrid LSZH 5-3.5mm |